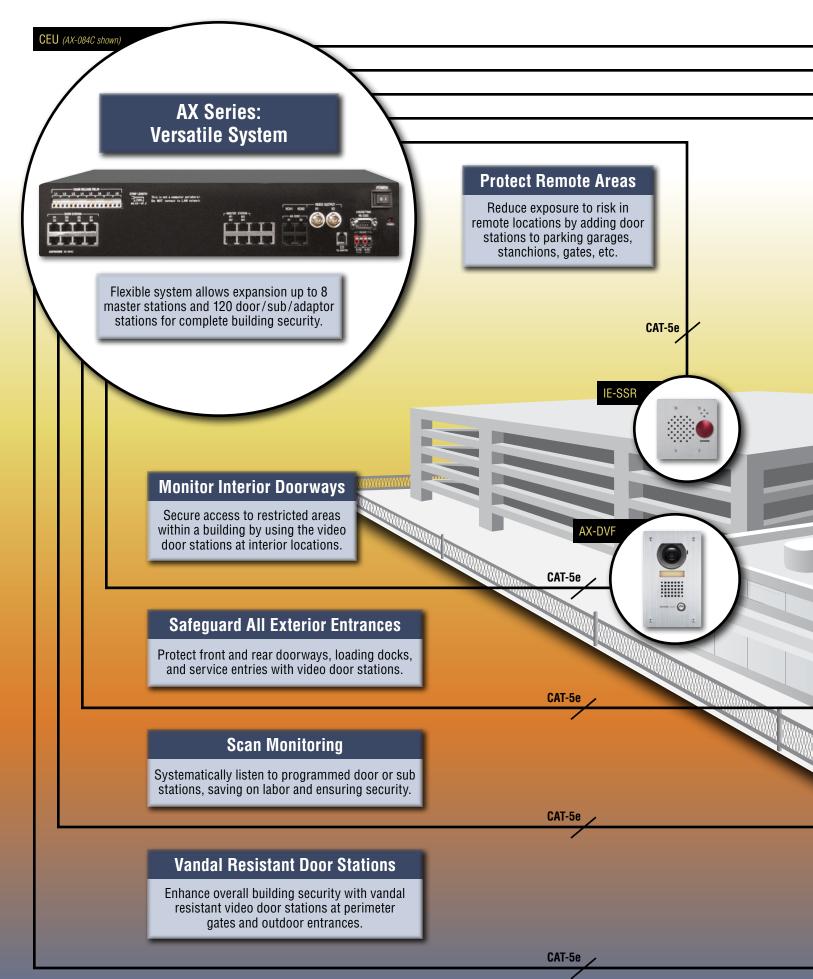

## SYSTEM LAYOUT: STANDARD

## **Central Exchange Units**

#### AX-084C

Central Exchange Unit

 Supports up to 4 master stations and 8 door/sub stations

#### AX-248C (not shown)

Central Exchange Unit

 Supports up to 8 master stations and 24 door/subs stations

#### **Door Stations**

#### Weather & Vandal Resistant Video Door Stations -Surface Mount

**AX-DV** Video Door Station

- · Fixed camera
- Aluminum die cast
- Surface mount

#### **AX-DVF**

Video Door Station

- · Fixed camera
- · Stainless steel
- Flush mount
- Back box included

### IE-SS/A

Audio Door Station

- · Stainless steel
- Flush mount
- Fits 2-gang box

#### **IE-SSR**

Audio Door Station

- Red mushroom call button
- Stainless steel
- Flush mount
- Fits 2-gang box