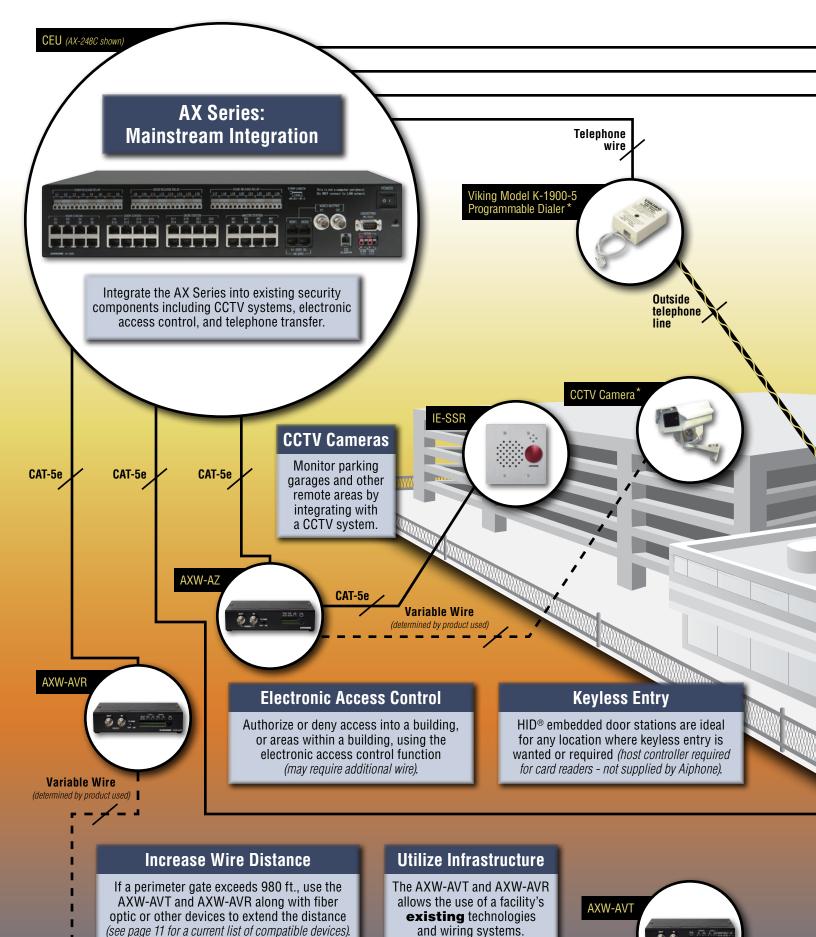

# SYSTEM LAYOUT: NTEGRATED

## **Central Exchange Units**

#### AX-248C (not shown)

Central Exchange Unit

 Supports up to 8 master stations and 24 door/subs stations

## **Integration Adaptors**

**AXW-AVT** Audio / Video Transmitter

**AXW-AVR** Audio / Video Receiver

#### **System Features**

- Up to 8 masters and 120 doors/subs/adaptors
- · CAT-5e wiring homerun from each station

- · Selective calling between masters, and from masters to door/sub stations
- Normal or priority call levels
- Data output on CEU provides custom integration capability with CCTV and access control systems\*
- · PC programmable with a large variety of settings
- Transfer calls to an outside phone line (requires Viking Model K-1900-5 programmable dialer)
- · Optional features: headset. footswitch, call transfer to telephone, and PC remote control\*
- \* Interface requires custom software (not supplied by Aiphone)