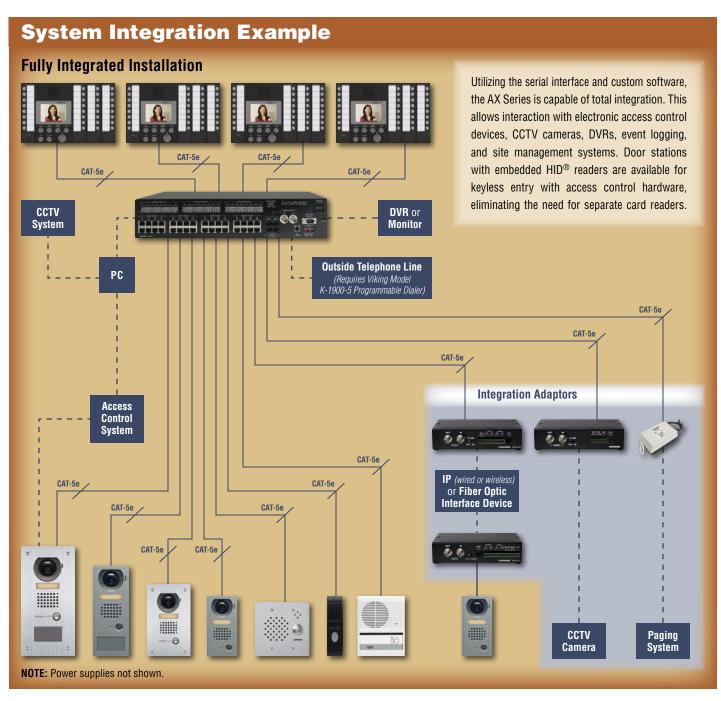

SERIES**

gives you the power to...



entry security and regulate access into a building



easily and efficiently while keeping your facility secure

## CONFIRM

identity with crisp audio and clear, up-close video



## SYSTEM LAYOUT: STANDARD





# SYSTEM LAYOUT: NTEGRATED









## **System Software**



Features and functions are programmed using the custom software, included with the CEU. It is intuitive to use and allows you to set individual door stations' call-in length (10 seconds to 10 minutes, or infinite), call-in priority levels, scan monitoring inclusion, and door release relay activation and timing. In addition, the software features an easy to use interface for gathering log data, setting the communication method at the master (VOX or PTT), and data up/down loading.







## **Central Exchange Units**



#### AX-084C

Central Exchange Unit

 Supports up to 4 master stations and 8 door/sub stations

#### AX-248C (not shown)

Central Exchange Unit

 Supports up to 8 master stations and 24 door/subs stations

#### AX-320C (not shown)

Add-On Central Exchange Unit

• Supports up to 32 door/sub stations

#### Additional CEU Features:

- RJ-45 connectors for master and door stations
- Composite video output (BNC)
- RS-232 serial output
- Selective door release (programmable to N/O or N/C)
- CCTV and access integration
- PC programmed
- Rack mountable (2U)

#### **Master Stations**



#### **AX-8MV**

Video Master Station

· Wall or desk mount

### 

#### AX-8MV-W

Video Master Station (recommended for an 8 x 8 system only)

- White finish
- · Wall or desk mou