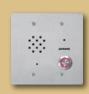

### IE-SS/A

Audio Door Station

- · Stainless steel
- Flush mount
- Fits 2-gang box

#### **IE-SSR**

Audio Door Station

- Red mushroom call button
- Stainless steel
- Flush mount
- Fits 2-gang box