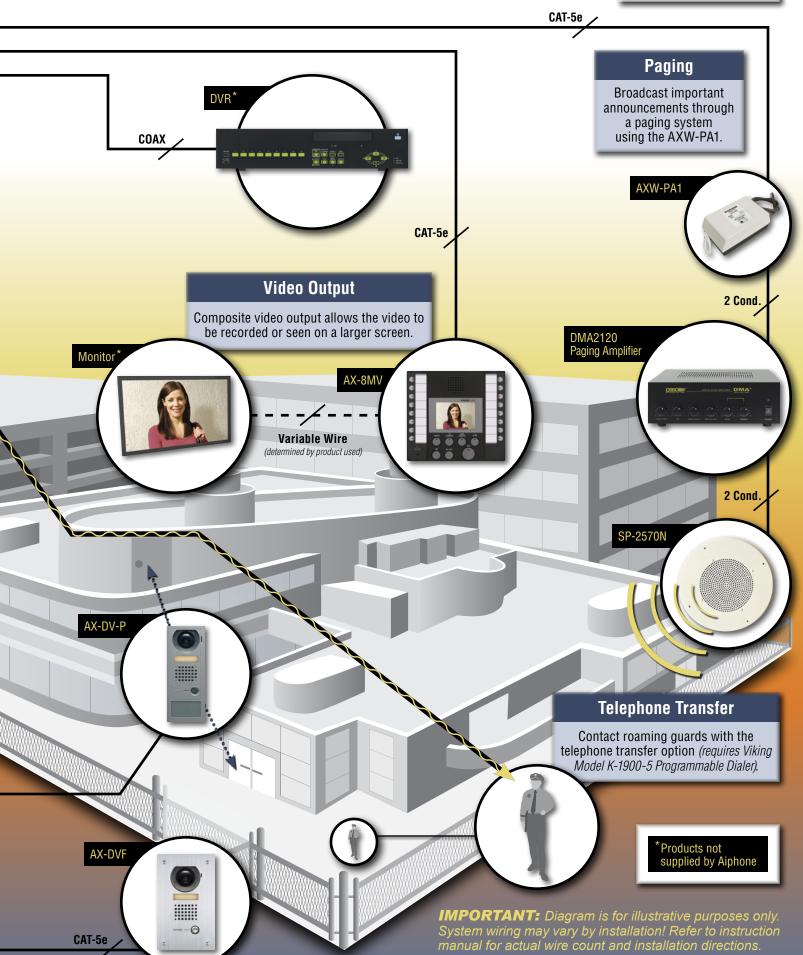

# SYSTEM LAYOUT: NTEGRATED

#### AX-DV-P\*

Card Access Video Door Station

- HID® ProxPoint® Plus Proximity Card Reader
- Fixed camera
- Aluminum die cast
- Surface mount

#### **AX-DVF**

Video Door Station

- · Fixed camera
- · Stainless steel
- Flush mount
- Back box included

## **Integration Adaptors**

**AXW-AVT** Audio / Video Transmitter

**AXW-AVR** Audio / Video Receiver

#### **System Features**

- Up to 8 masters and 120 doors/subs/adaptors
- · CAT-5e wiring homerun from each station

- · Selective calling between masters, and from masters to door/sub stations
- Normal or priority call levels
- Data output on CEU provides custom integration capability with CCTV and access control systems\*
- · PC programmable with a large variety of settings
- Transfer calls to an outside phone line (requires Viking Model K-1900-5 programmable dialer)
- · Optional features: headset. footswitch, call transfer to telephone, and PC remote control\*
- \* Interface requires custom software (not supplied by Aiphone)