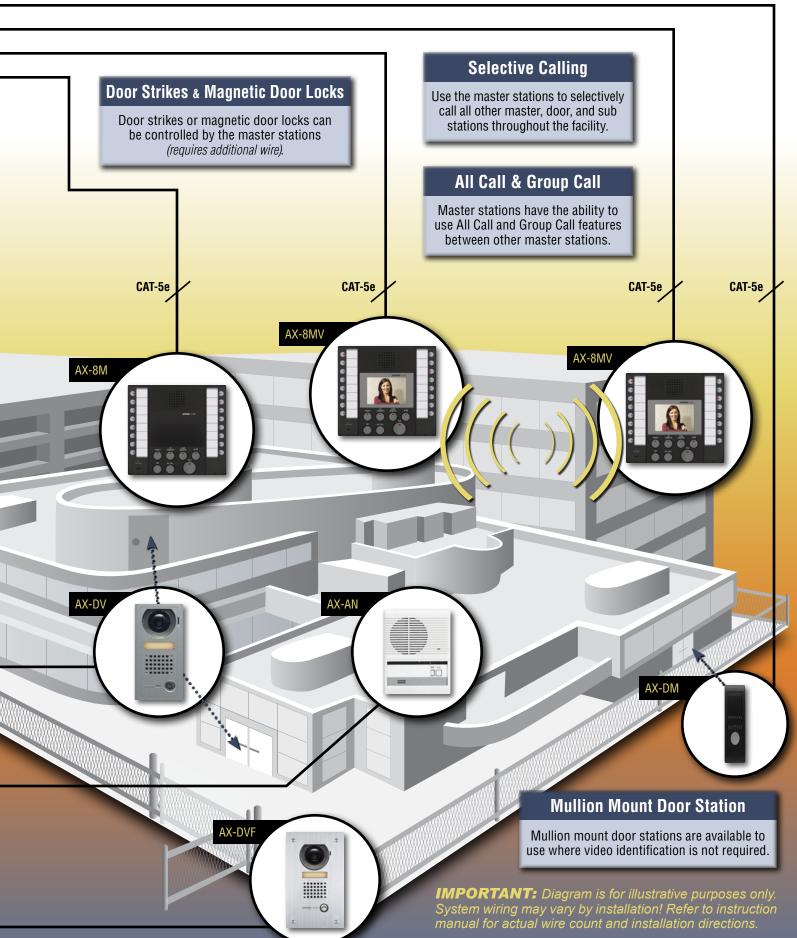

## SYSTEM LAYOUT: STANDARD

#### **Master Stations**

#### **AX-8MV**

Video Master Station

· Wall or desk mount

#### AX-8M

**Audio Master Station** 

· Wall or desk mount

#### Weather & Vandal Resistant Video Door Stations -Surface Mount

**AX-DV** Video Door Station

- · Fixed camera
- Aluminum die cast
- Surface mount

#### **AX-DVF**

Video Door Station

- · Fixed camera
- · Stainless steel
- Flush mount
- Back box included

### **Sub Stations**

**AX-A** (not shown) Audio Sub Station

Surface mount

AX-AN Privacy Audio Sub Station

- Privacy button
- Surface mount
- AX-B (not shown) Audio Sub Station
- · Semi-flush mount

AX-BN (not shown) Privacy Audio Sub Station