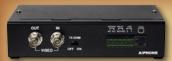

## **Central Exchange Units**

#### AX-084C

Central Exchange Unit

 Supports up to 4 master stations and 8 door/sub stations

#### Additional CEU Features:

- RJ-45 connectors for master and door stations
- Composite video output (BNC)
- RS-232 serial output
- Selective door release (programmable to N/O or N/C)
- CCTV and access integration
- PC programmed
- Rack mountable (2U)