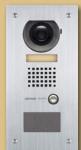

#### Weather & Vandal Resistant Video Door Stations -Surface Mount

**AX-DV** Video Door Station

- · Fixed camera
- Aluminum die cast
- Surface mount

#### AX-DV-P\*

Card Access Video Door Station

- HID® ProxPoint® Plus Proximity Card Reader
- Fixed camera
- Aluminum die cast
- Surface mount