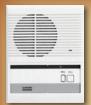

#### AX-8M

**Audio Master Station** 

· Wall or desk mount

#### **Additional Master Station Features:**

- 3.5" color TFT LCD monitor (AX-8MV and AX-8MV-W)
- Hands-free (VOX) or pushto-talk (PTT) communication
- All Call to master stations
- Scan monitoring
- Selective door release
- Privacy and mute functions
- Connection for headset and footswitch