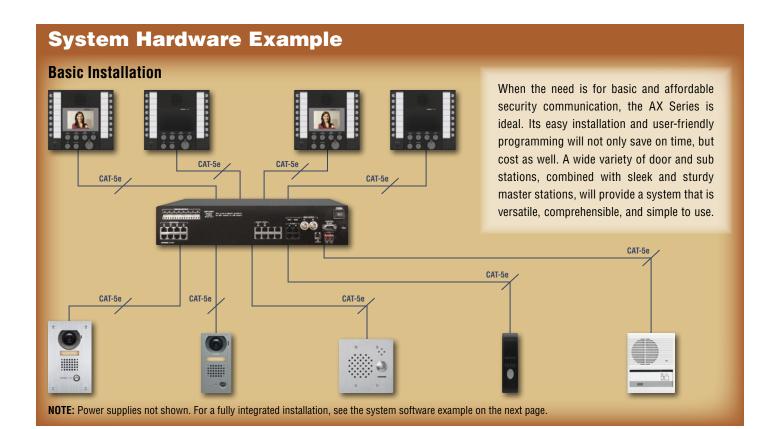

## **AX SERIES**

Hands-Free Video Security Intercom with Integration









**Versatile Intercom Communication for** *any* **Security Demand** 

# COMPLETE S E C U R I T Y



# **AX SERIES**

gives you the power to...



entry security and regulate access into a building



easily and efficiently while keeping your facility secure

## CONFIRM

identity with crisp audio and clear, up-close video



## SYSTEM LAYOUT: STANDARD





# SYSTEM LAYOUT: NTEGRATED









## **System Software**



Features and functions are programmed using the custom software, included with the CEU. It is intuitive to use and allows you to set individual door stations' call-in length (10 seconds to 10 minutes, or infinite), call-in priority levels, scan monitoring inclusion, and door release relay activation and timing. In addition, the software features an easy to use interface for gathering log data, setting the communication method at the master (VOX or PTT), and data up/down loading.







## **Central Exchange Units**



#### AX-084C

Central Exchange Unit

 Supports up to 4 master stations and 8 door/sub stations

#### AX-248C (not shown)

Central Exchange Unit

 Supports up to 8 master stations and 24 door/subs stations

#### AX-320C (not shown)

Add-On Central E