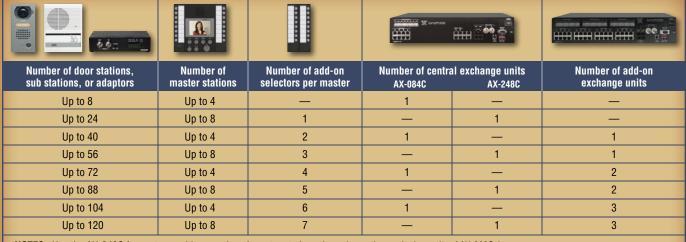

## **Component Matrix**

**NOTES:** Use the AX-248C for systems with more than 4 master stations (may change the required quantity of AX-320Cs). Two PS-2420UL power supplies are required per system.