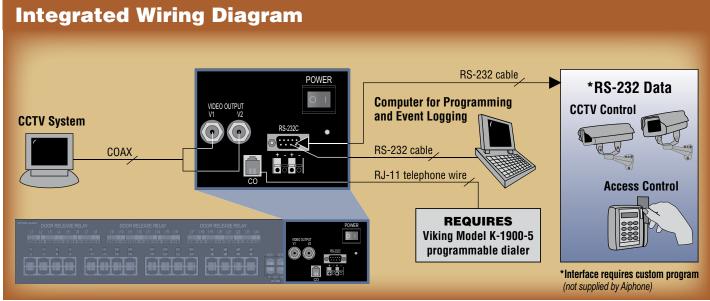

# SYSTEM LAYOUT: NTEGRATED

## **System Software**

Features and functions are programmed using the custom software, included with the CEU. It is intuitive to use and allows you to set individual door stations' call-in length (10 seconds to 10 minutes, or infinite), call-in priority levels, scan monitoring inclusion, and door release relay activation and timing. In addition, the software features an easy to use interface for gathering log data, setting the communication method at the master (VOX or PTT), and data up/down loading.

#### **System Features**

- Up to 8 masters and 120 doors/subs/adaptors
- · CAT-5e wiring homerun from each station

- · Selective calling between masters, and from masters to door/sub stations
- Normal or priority call levels
- Data output on CEU provides custom integration capability with CCTV and access control systems\*
- · PC programmable with a large variety of settings
- Transfer calls to an outside phone line (requires Viking Model K-1900-5 programmable dialer)
- · Optional features: headset. footswitch, call transfer to telephone, and PC remote control\*
- \* Interface requires custom software (not supplied by Aiphone)