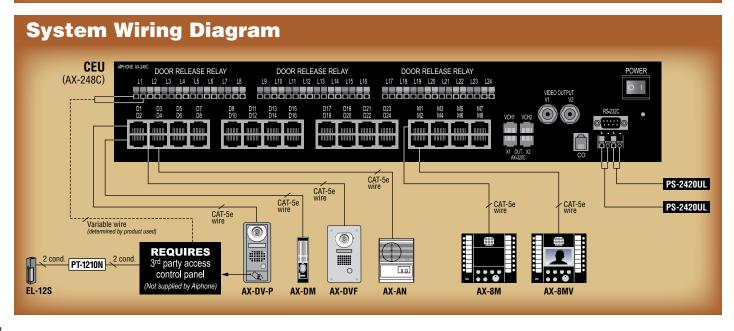

#### Additional CEU Features:

- RJ-45 connectors for master and door stations
- Composite video output (BNC)
- RS-232 serial output
- Selective door release (programmable to N/O or N/C)
- CCTV and access integration
- PC programmed
- Rack mountable (2U)