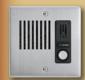

#### **AX-DVF**

Video Door Station

- · Fixed camera
- · Stainless steel
- Flush mount
- Back box included

#### AX-DVF-P\*

Card Access Video Door Station

- HID® ProxPoint® Plus Proximity Card Reader
- Fixed camera
- Stainless steel
- Flush mount
- Back box included

\* HID® stations require a 3rd party host. Power for