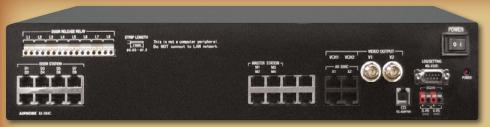

## **Central Exchange Units**

#### AX-084C

Central Exchange Unit

 Supports up to 4 master stations and 8 door/sub stations

#### AX-248C (not shown)

Central Exchange Unit

 Supports up to 8 master stations and 24 door/subs stations

#### Additional CEU Features:

- RJ-45 connectors for master and door stations
- Composite video output (BNC)
- RS-232 serial output
- Selective door release (programmable to N/O or N/C)
- CCTV and access integration
- PC programmed
- Rack mountable (2U)